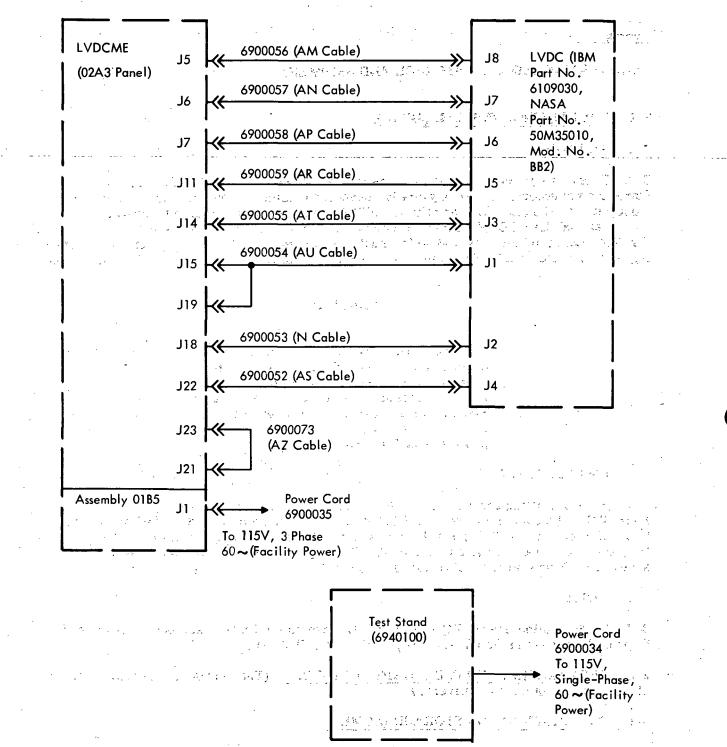

#### 2-2. ASSEMBLY.

2-3. There are no assembly procedures for the ACME. The LVDCME and the Test Stand are not electrically or physically connected together. The only connections that exist between the test stand and the LVDCME are the cable connections between the computer and the LVDCME after the computer is mounted on the test stand. Lift Handles, IBM part number D-656101, shall be used for lifting the computer when installing it on the test stand. See figure 2-1 for the computer and LVDCME cable connections.

Figure 2-1. ACME Interconnection Diagram Showing LVDC Connections

I-2-2

2-11. PREPARATION FOR STORAGE (ADAPT and ASTEC). (These procedures will be supplied with the equipment delivery.)