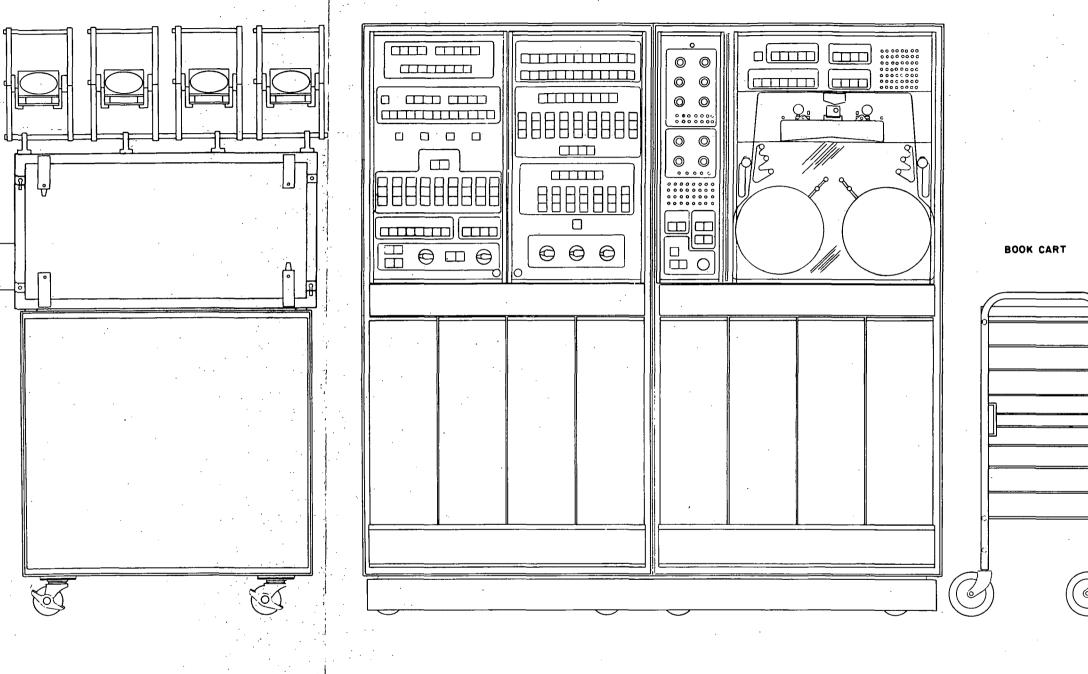

.

EQUIPMENT TEST STAND

LVDCME

ACME

Figure 1-1. Saturn V Laboratory Test Equipment

iv

#### 1-9. DESCRIPTION.

1-10. TEST SET CONFIGURATIONS.

1-11. The test sets shown in figure 1-1 consist of separate cabinets (or consoles) that are utilized to make up the complete test set. These separate cabinets (except Test Stand 6940100) are used in two of the test set configurations. The individual cabinets are interchangeable between the test sets in which they are used. Figure 1-2 lists the test sets, the assemblies (cabinets) that make up the test sets, the assembly part number and the volume of this manual that contains the maintenance instructions for each assembly.

#### 2-4. INSTALLATION.

2-5. When installing the ACME, the test stand shall be placed to the left side of the LVDCME so that the computer and LVDCME may be interconnected. The book cart shall be located near the ACME so that the drawings and manuals are accessible. Figure 1-3 lists the floor space required for the ACME. Approximately three feet of open area should be left around the ACME for work space.