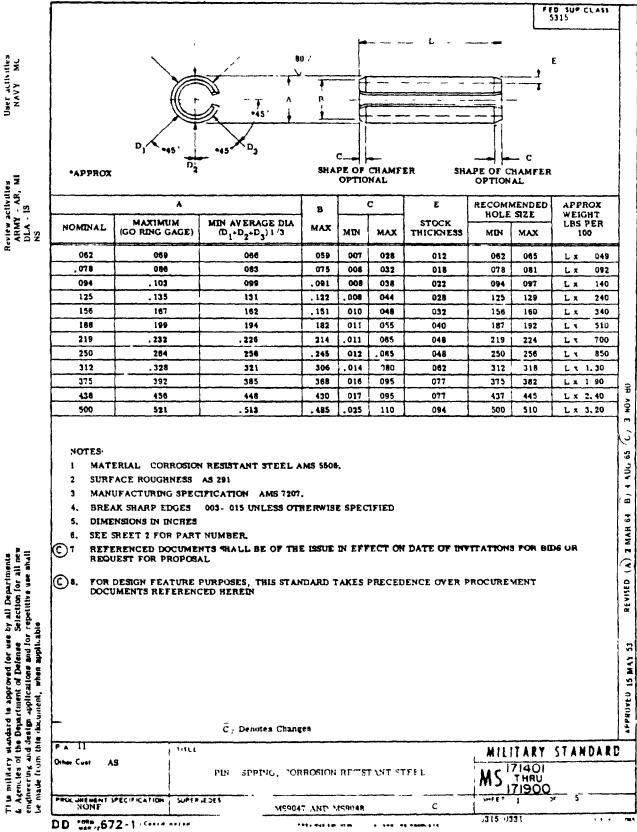

Source: https://assist.dla.mil -- Downloaded: 2019-06-19T17:28Z Check the source to verify that this is the current version before use. -

FED SUP CLASS 5315

¢

a. Livities M

1.1

rectivities Y - AR, MI

Lular

NAL Y