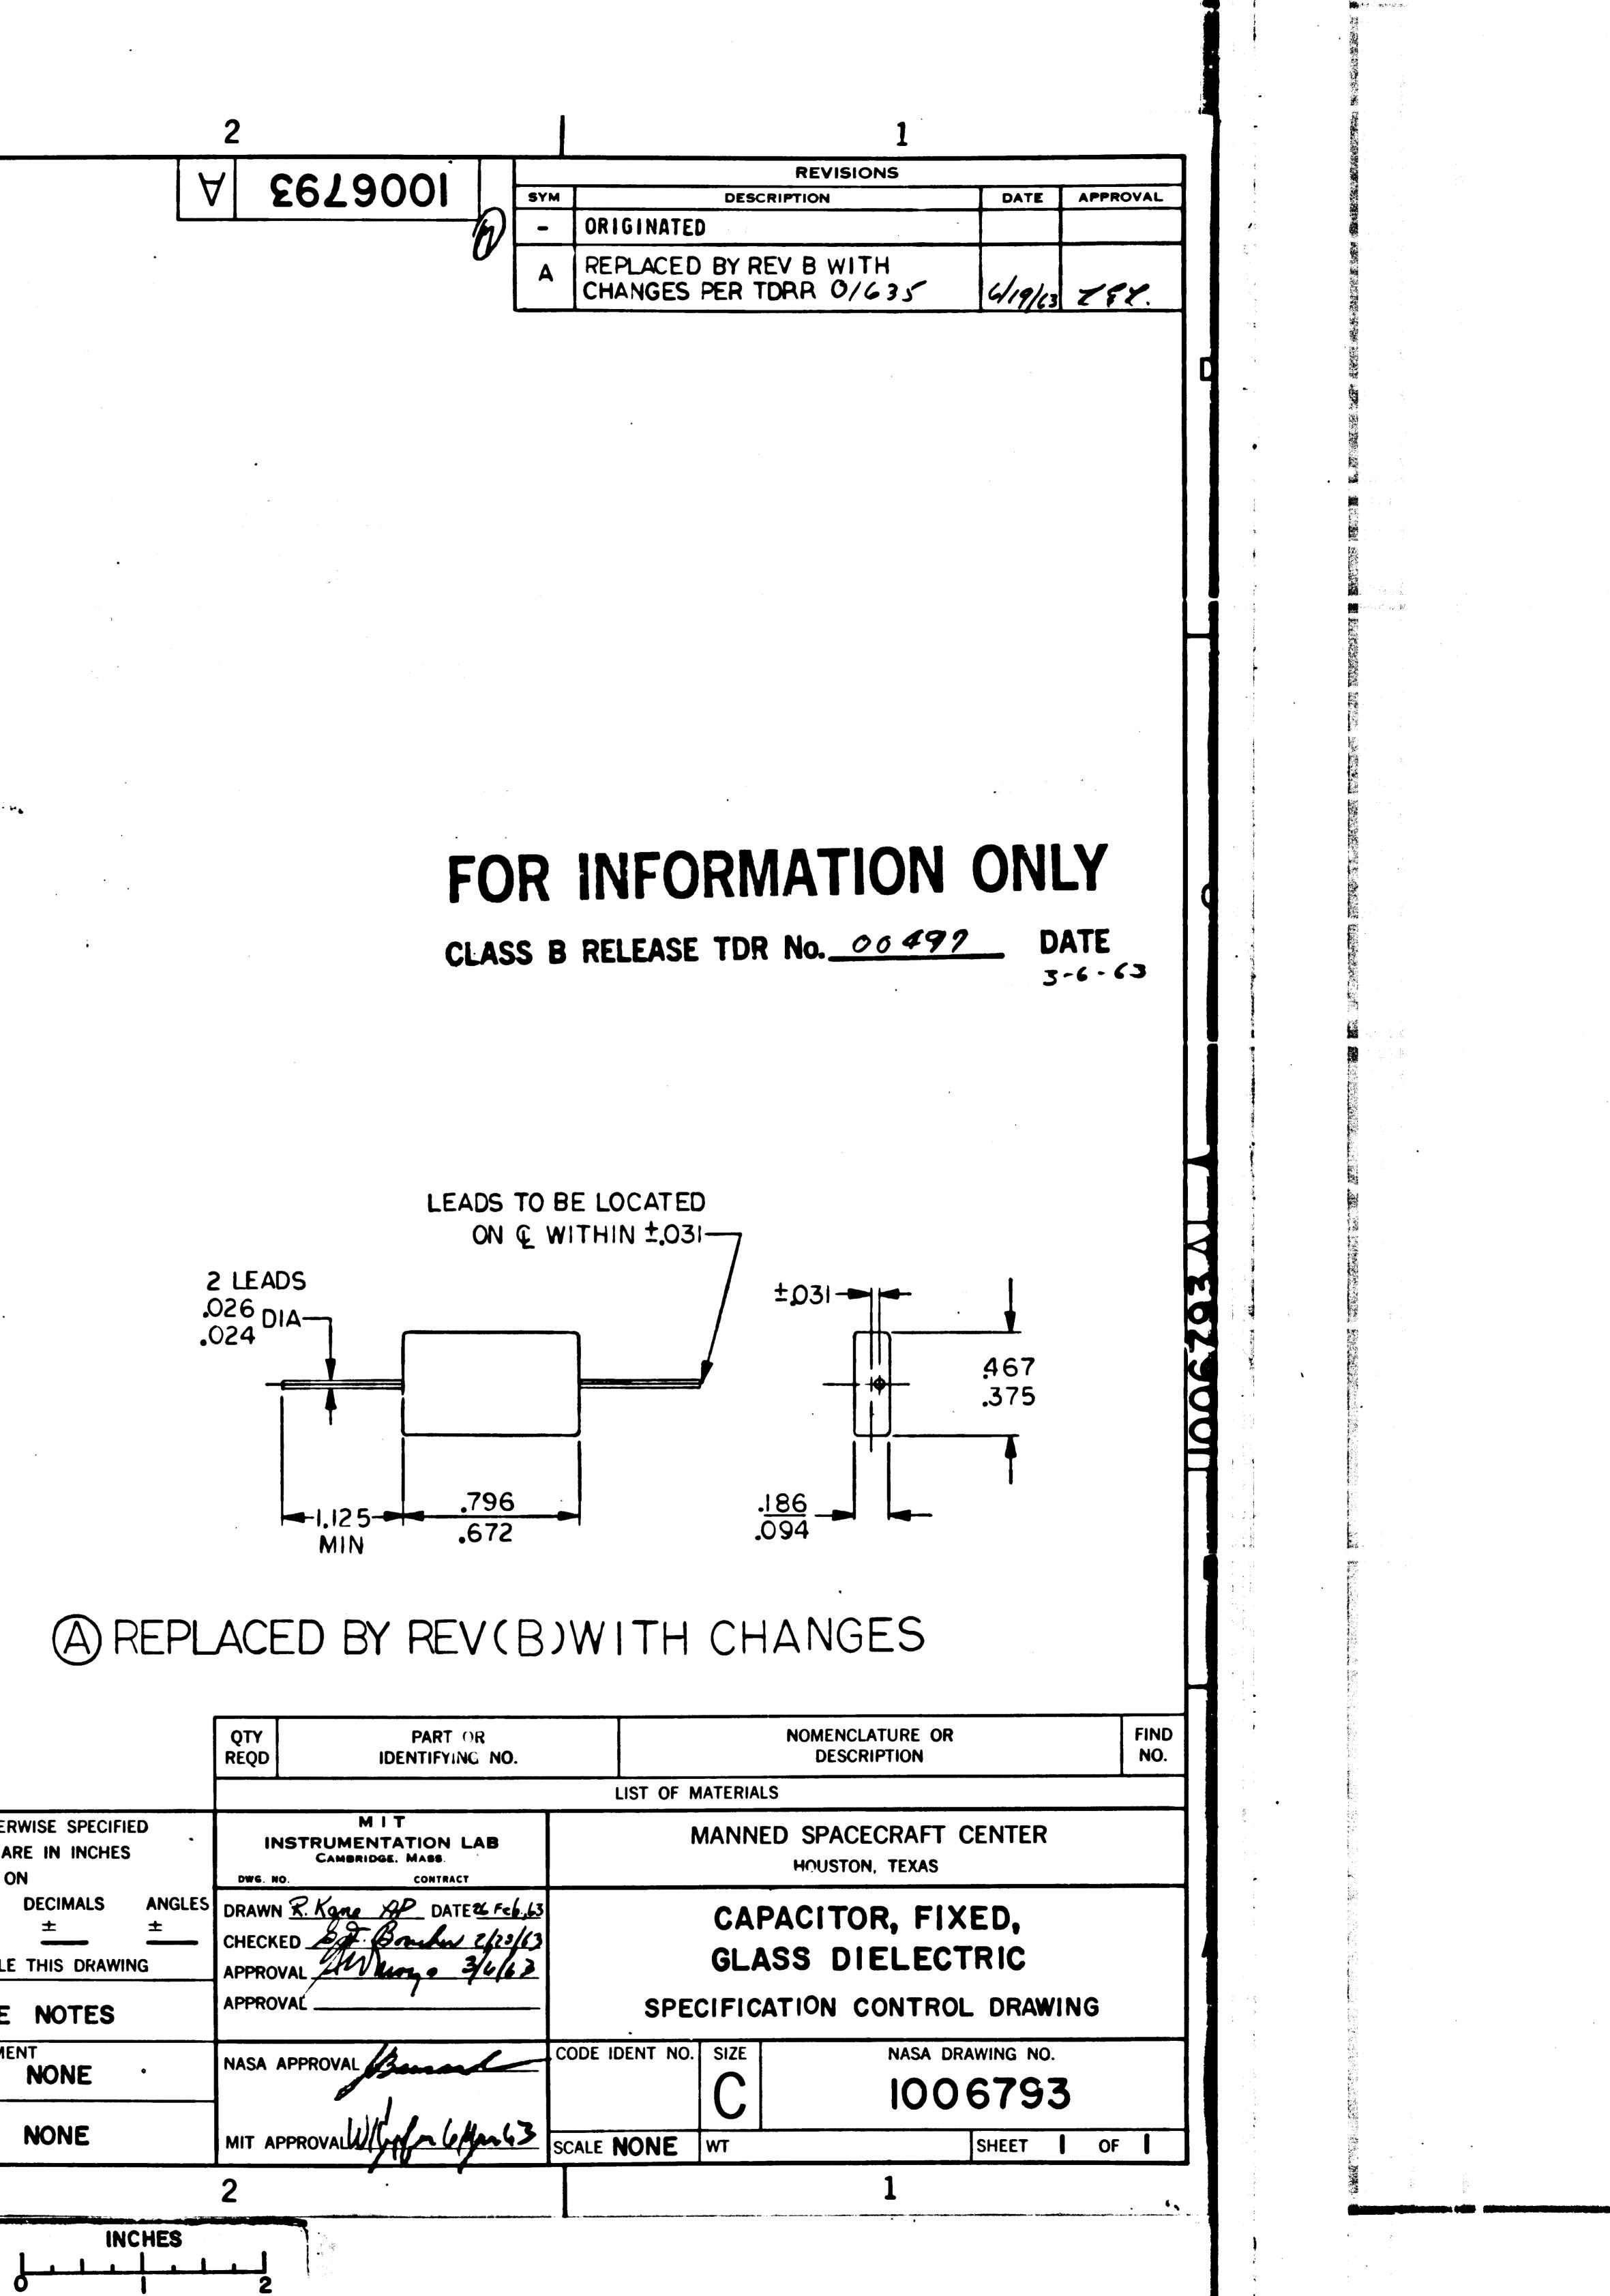

ABLE OF WITHSTANDING TWO (2) BENDS UNDER A TWO (2) EADS VERTICAL WITH RESPECT TO UNIT BODY). TWO (2) SHED BY MOVING THE BODY OF THE UNIT, WHILE IN THE IN ONE DIRECTION, THEN BACK 180° TO THE OPPOSITE TO THE ORIGINAL POSITION. NO MECHANICAL DAMAGE SHALL BE EVIDENCED AFTER THE TEST.