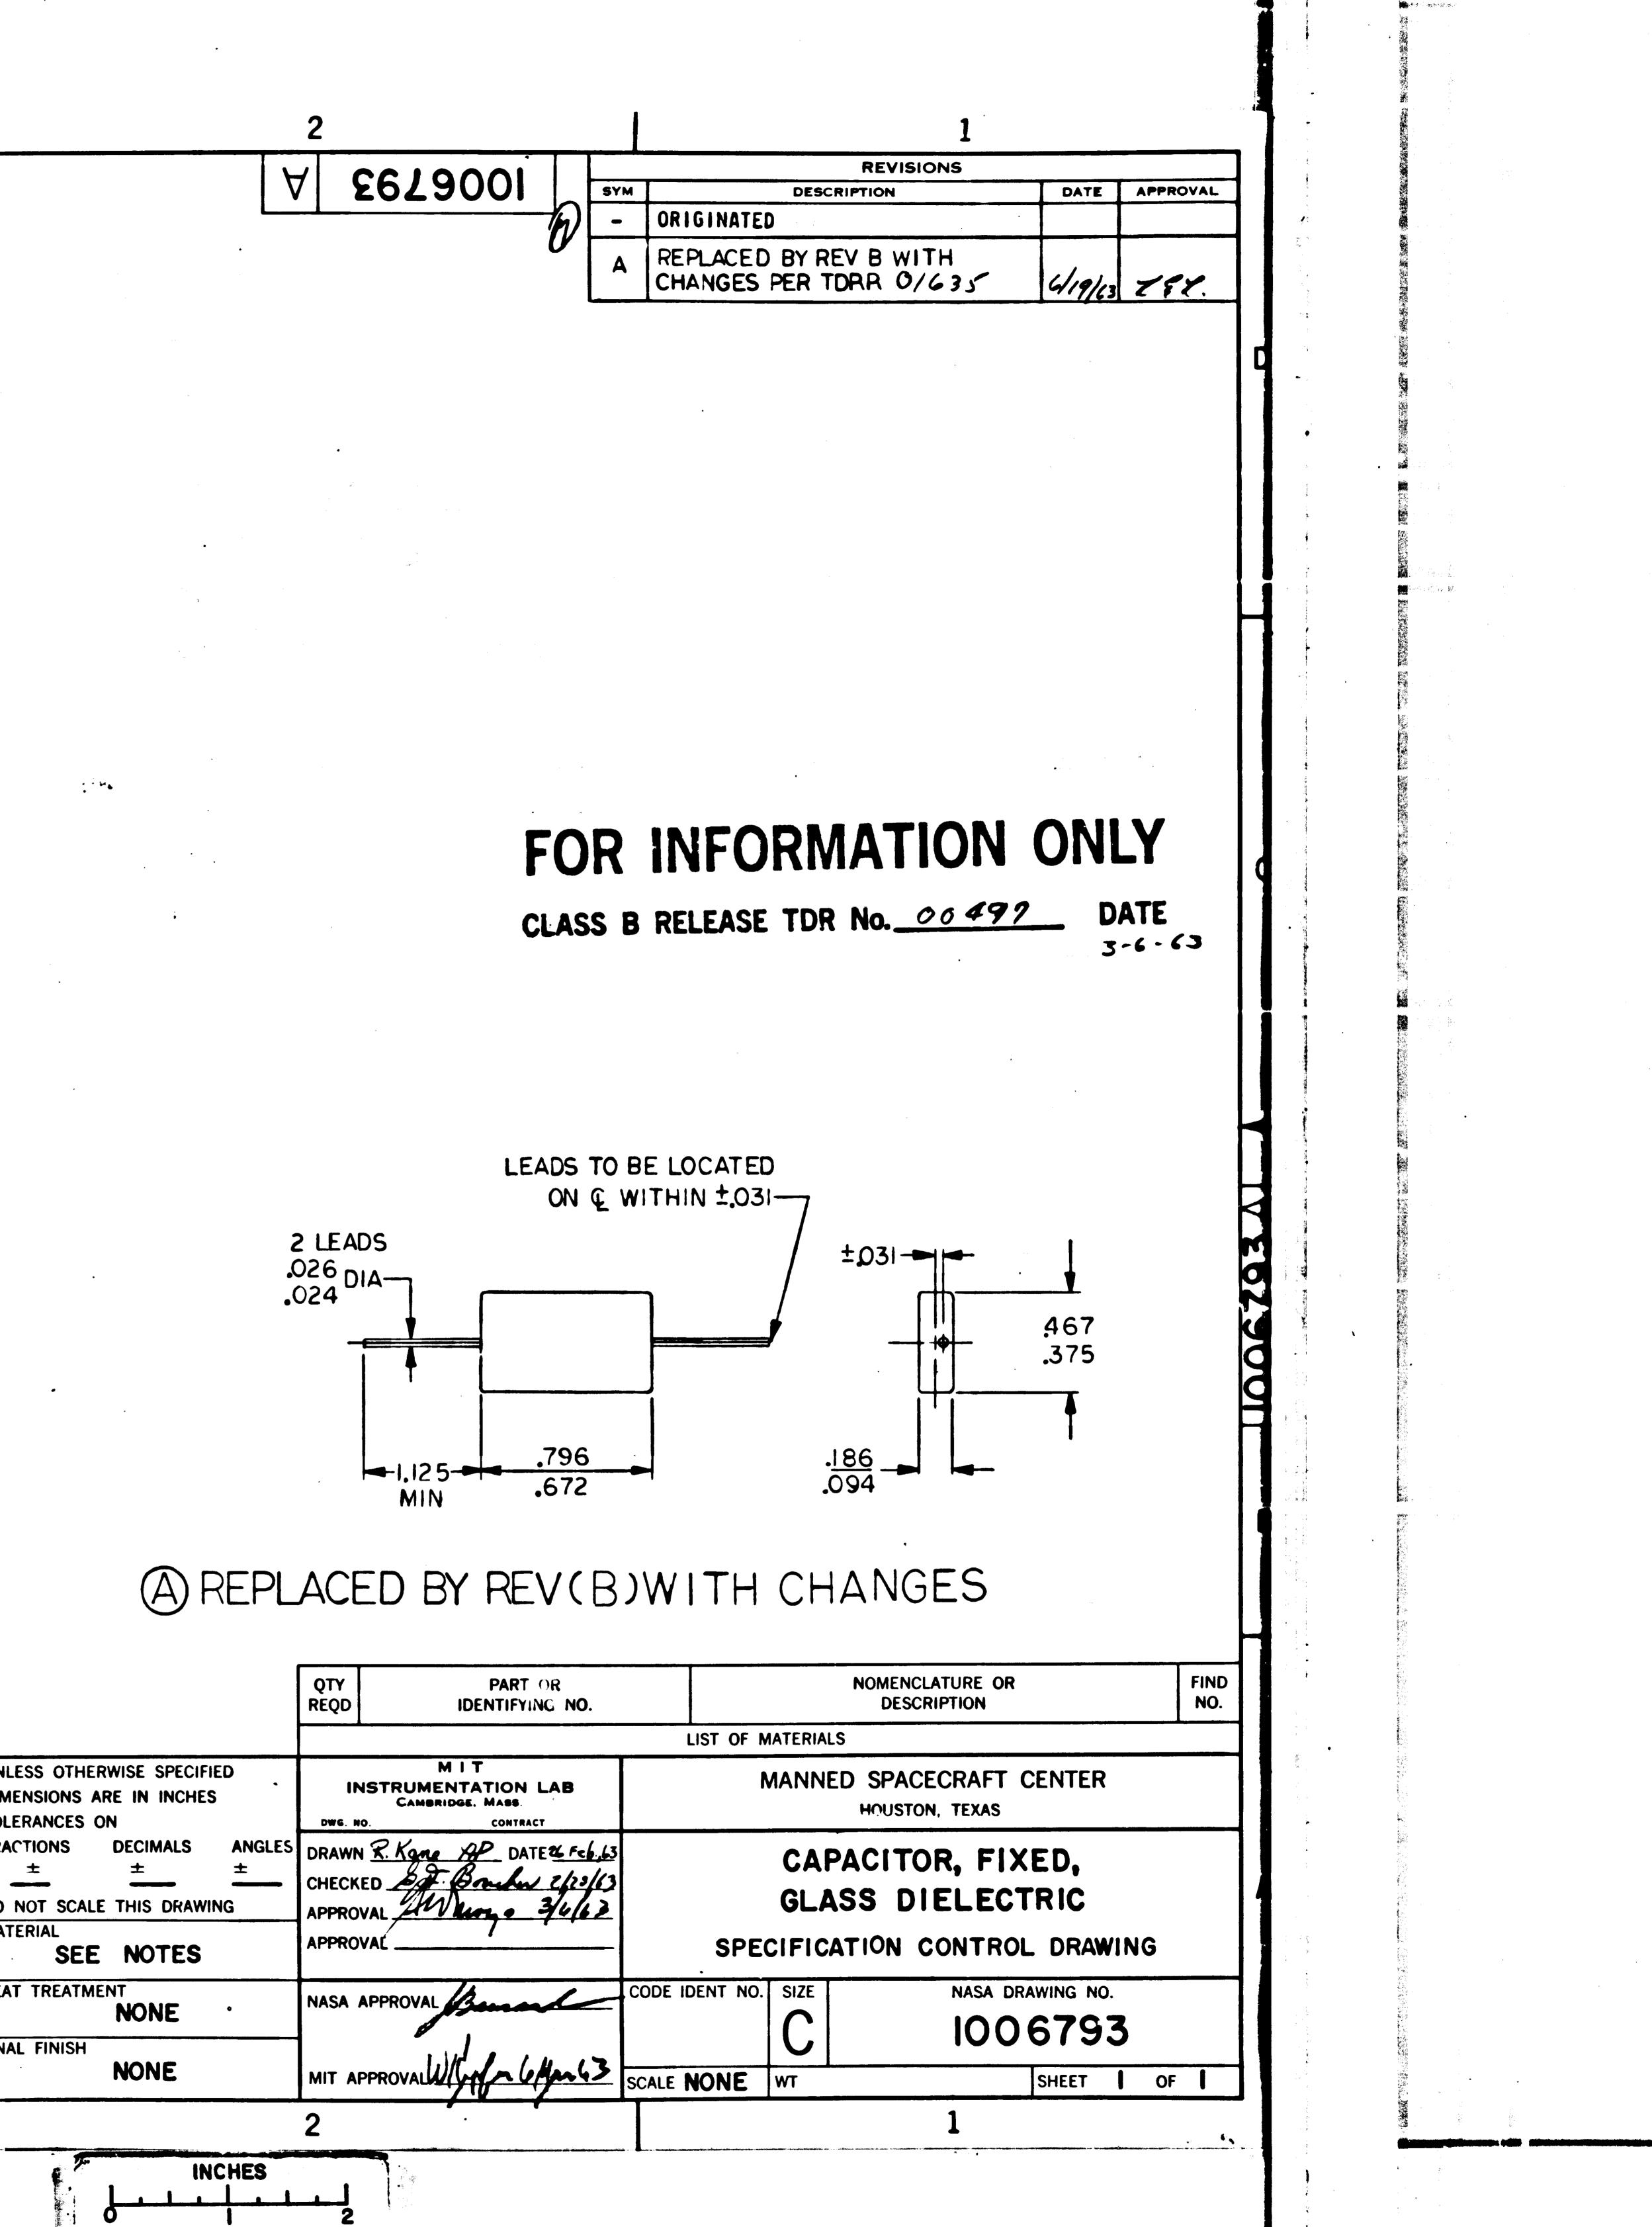

ABLE OF WITHSTANDING TWO (2) BENDS UNDER A TWO (2) EADS VERTICAL WITH RESPECT TO UNIT BODY). TWO (2) SHED BY MOVING THE BODY OF THE UNIT, WHILE IN THE IN ONE DIRECTION, THEN BACK 180° TO THE OPPOSITE TO THE ORIGINAL POSITION. NO MECHANICAL DAMAGE SHALL BE EVIDENCED AFTER THE TEST.