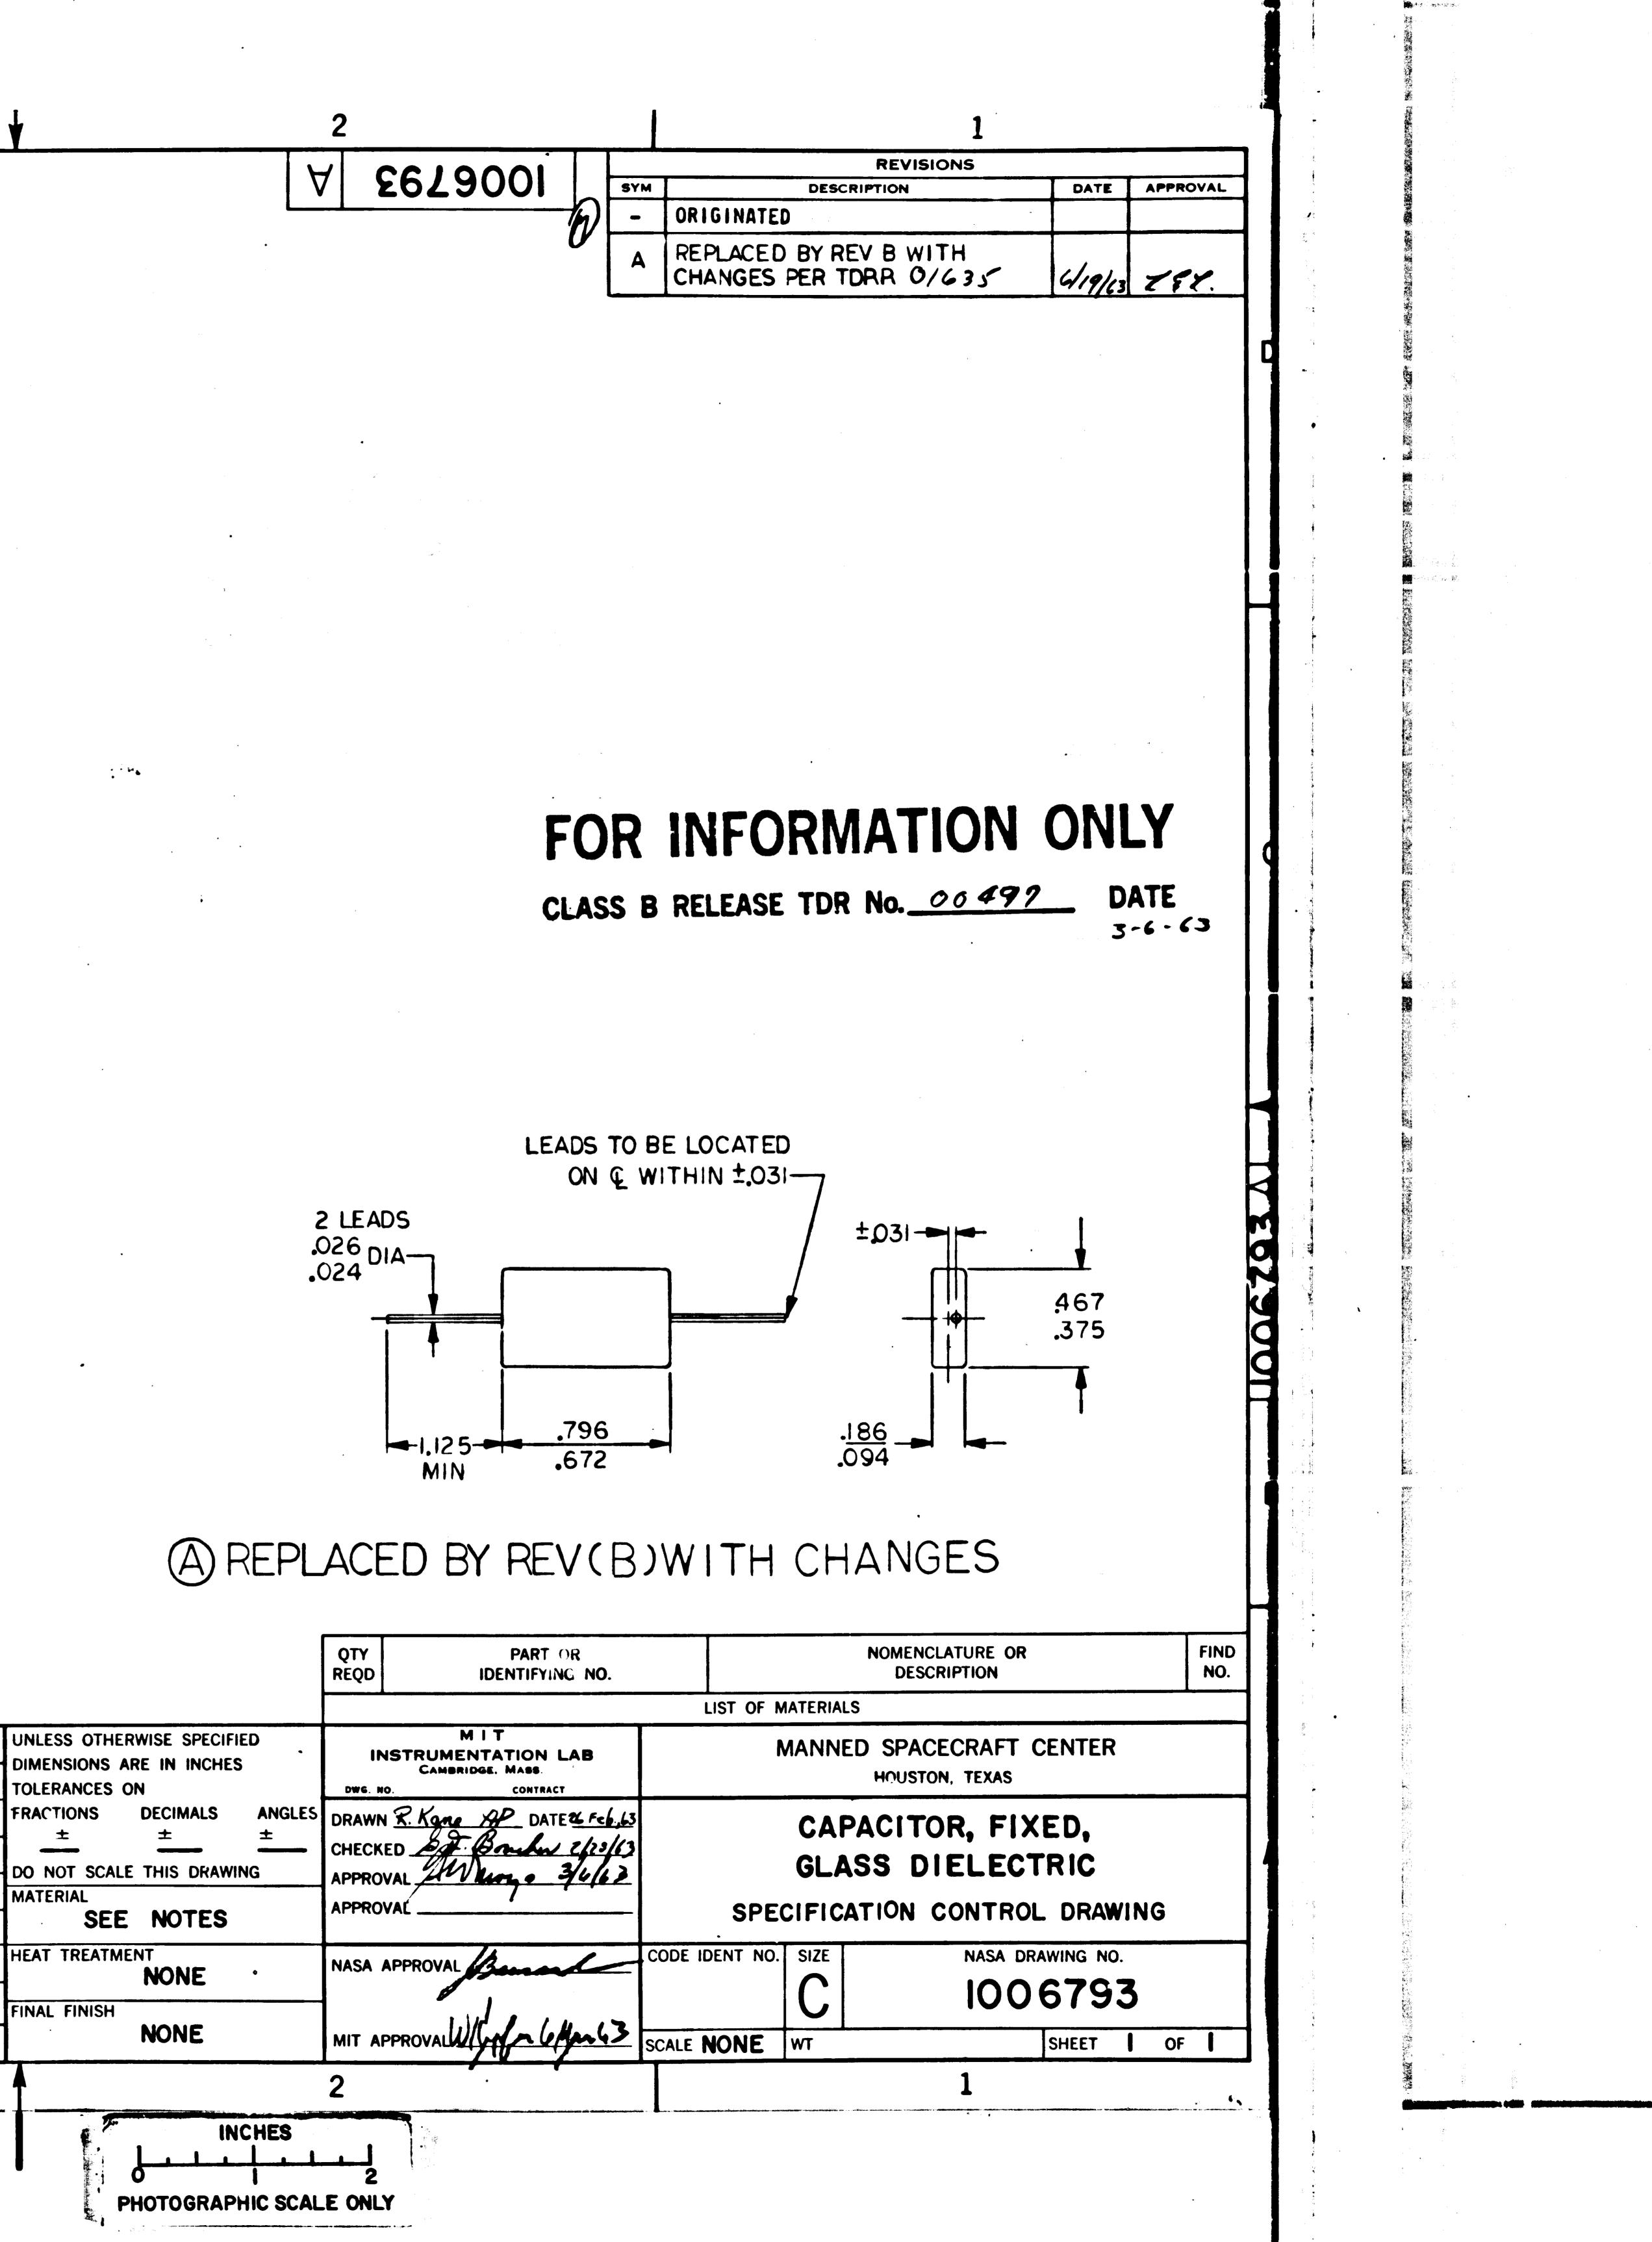

ABLE OF WITHSTANDING TWO (2) BENDS UNDER A TWO (2) EADS VERTICAL WITH RESPECT TO UNIT BODY). TWO (2) SHED BY MOVING THE BODY OF THE UNIT, WHILE IN THE IN ONE DIRECTION, THEN BACK 180° TO THE OPPOSITE TO THE ORIGINAL POSITION. NO MECHANICAL DAMAGE SHALL BE EVIDENCED AFTER THE TEST.