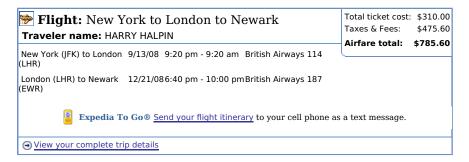

View your complete trip details

Total\*: \$785.60

\* This total includes selected items, taxes, and service fees. Unless specified otherwise, rates are quoted in USD.

Flight: New York to London to Newark

HARRY HALPIN

Meal: Vegetarian dairy/egg meal

View your itinerary for complete and up-to-date trip details, or to make changes online.