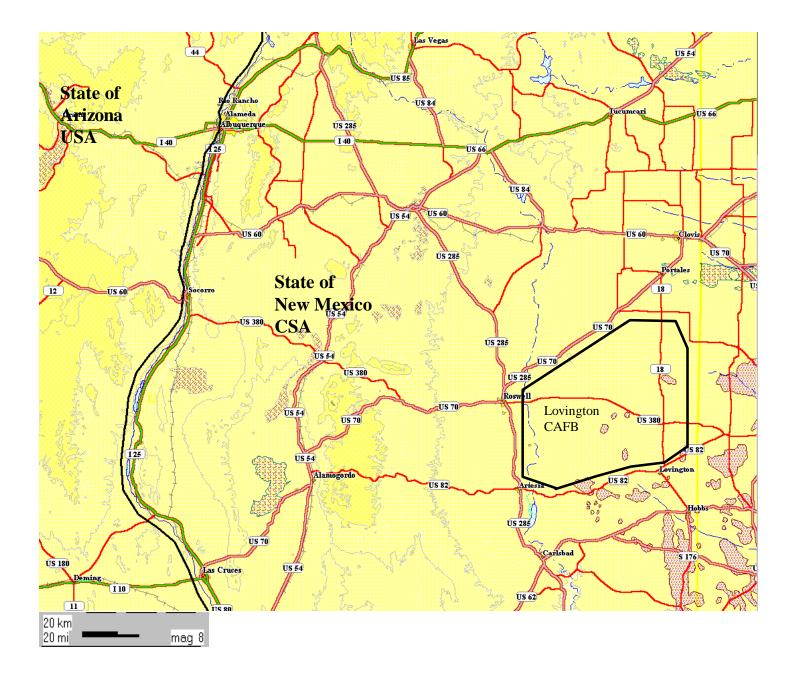

## DEPLOYMENT:

You will ready your Platoon for a Gamma Patrol of one month's duration. Beginning at 0800 hour 12/16/95 you will deploy to Station 369 in Area 54 of the White Sand Proving Grounds. You will have until 1200 hours to reach Station 369. At Station 369 you will meet Operational Specialists and prepare for Gamma Patrol. The Mission is slated to begin at 2400 hours.