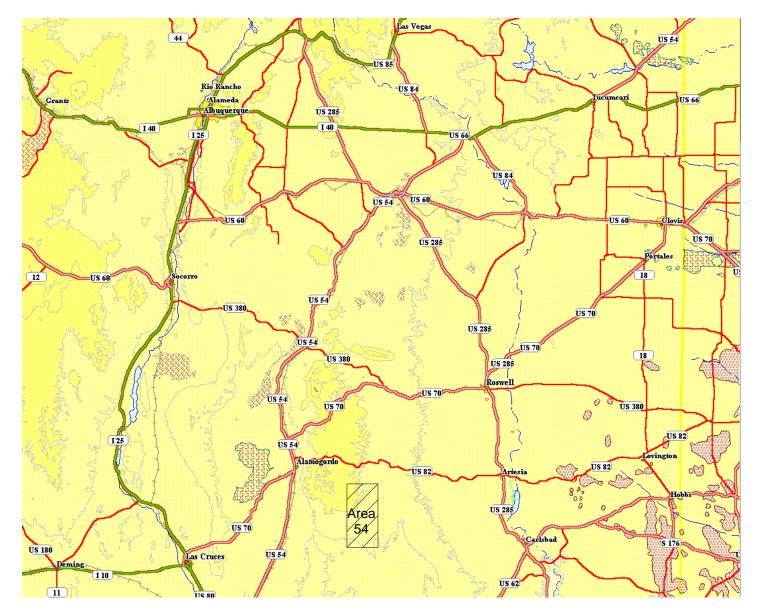

## DEPLOYMENT:

You will ready your Platoon for a Gamma Patrol of one month's duration. Beginning at 0800 hour 12/16/95 you will deploy to Station 369 in Area 54 of the White Sand Proving Grounds. You will have until 1200 hours to reach Station 369. At Station 369 you will meet Operational Specialists and prepare for Gamma Patrol. The Mission is slated to begin at 2400 hours.