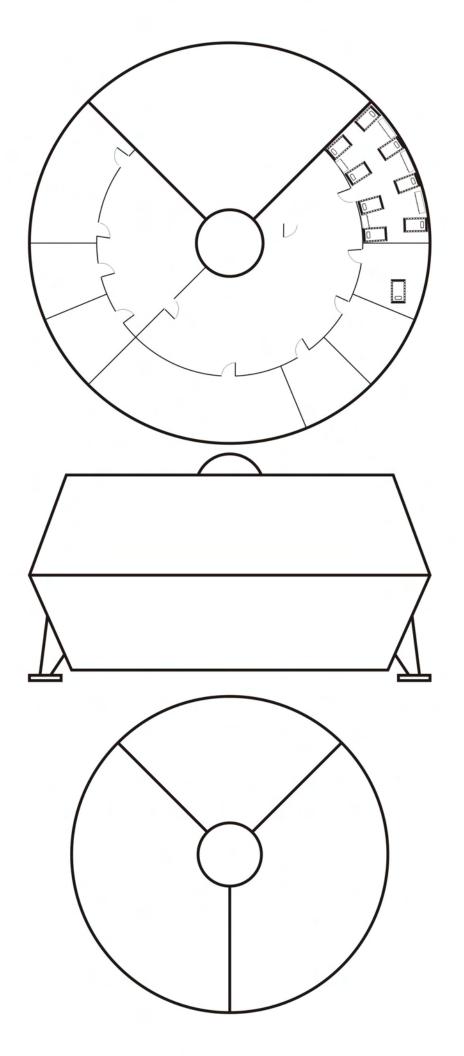

## MISSION

You will be transported in the Infinity-One Vehicle. The Infinity-One will transport you to a location corresponding to Area 54. You are to gather intelligence and information for one month at which time you will transport back.

## BACKGROUND

The Infinity-One is a Quantum Conveyor capable of inducing a change in the Quantum resonance of objects. To a observer this will cause a disappearance of a object. Subsequent research has found that when the quantum resonance is changed back to normal the object reappears. Probes as indicated that objects are sent to the exact same physical location but devoid of the buildings and test equipment that were originally in the location. Further probes has indicated no harmful side-effects on living forms.