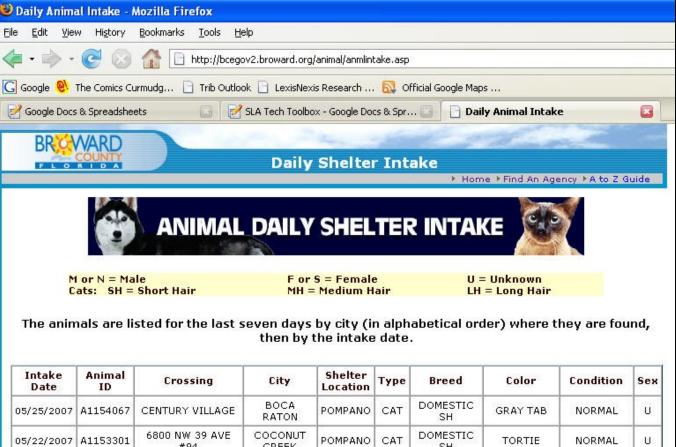

## Sites we've scraped

Public information free for the taking:

No lawyers, no letters, no competitors spying on you.

| Intake<br>Date | Animal<br>ID | Crossing               | City             | Shelter<br>Location | Туре | Breed             | Color     | Condition | Sex |
|----------------|--------------|------------------------|------------------|---------------------|------|-------------------|-----------|-----------|-----|
| 05/25/2007     | A1154067     | CENTURY VILLAGE        | BOCA<br>RATON    | POMPANO             | CAT  | DOMESTIC<br>SH    | GRAY TAB  | NORMAL    | U   |
| 05/22/2007     | A1153301     | 6800 NW 39 AVE<br>#94  | COCONUT<br>CREEK | POMPANO             | CAT  | DOMESTIC<br>SH    | TORTIE    | NORMAL    | U   |
| 05/25/2007     | A1154013     | 4400 NW 69 CT          | COCONUT<br>CREEK | FT LAUD             | CAT  | DOMESTIC<br>SH    | BLACK     | NORMAL    | U   |
| 05/22/2007     | A1153025     | 2705<br>SOUTHBRIDGE RD | COOPER<br>CITY   | FT LAUD             | DOG  | LHASA APSO        | TAN       | NORMAL    | N   |
| 05/22/2007     | A1153052     | 10202 CARACAS ST       | COOPER<br>CITY   | FT LAUD             | CAT  | DOMESTIC<br>SH    | BLACK     | NORMAL    | U   |
| 05/22/2007     | A1153054     | 10202 CARACAS ST       | COOPER<br>CITY   | FT LAUD             | CAT  | DOMESTIC<br>SH    | BLACK     | NORMAL    | U   |
| 05/24/2007     | A1153656     | 9811 NW 53 CT          | CORAL<br>SPRINGS | FT LAUD             | CAT  | DOMESTIC<br>SH    | BLACK     | NORMAL    | U   |
| 05/24/2007     | A1153657     | 9811 NW 53 CT          | CORAL<br>SPRINGS | FT LAUD             | CAT  | DOMESTIC<br>SH    | GRAY      | NORMAL    | U   |
| 05/24/2007     | A1153659     | 9811 NW 53 CT          | CORAL<br>SPRINGS | FT LAUD             | CAT  | DOMESTIC<br>SH    | GRAY      | NORMAL    | U   |
| 05/27/2007     | A1154200     | W SAMPLE RD            | CORAL<br>SPRINGS | POMPANO             | CAT  | DOMESTIC<br>LH    | BLACK     | NORMAL    | U   |
| 05/23/2007     | A1148666     | 1293 SW 2 AV           | DANIA            | FT LAUD             | DOG  | BOSTON<br>TERRIER | CHOCOLATE | NORMAL    | N   |