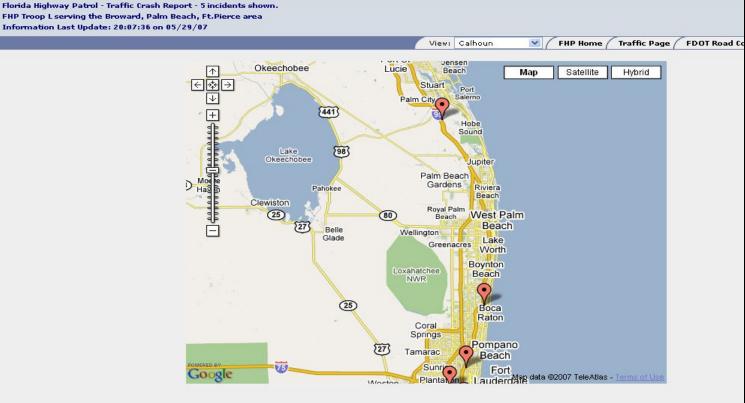

## And finally, a warning...

| * If the incident you have selected is not on the mapping, it is because no longitude and latitude is | s available |
|-------------------------------------------------------------------------------------------------------|-------------|
| to correctly determine the incident location.                                                         |             |

| INCIDENT TYPE         | DISPATCH TIME | ARRIVE TIME | COUNTY     | LOCATION                                                 |
|-----------------------|---------------|-------------|------------|----------------------------------------------------------|
| Vehicle Crash         | 6:56:47 PM    | 7:01:31 PM  | BROWARD    | I-95 ENT RAMP NB x[W OAKLAND PARK BLVD W] [OAKLAND PARK] |
| Roadway Debris/Object | 7:14:55 PM    |             | MARTIN     | I-95_SB_x[MM99.0] [STUART]                               |
| Vehicle Crash         | 7:15:54 PM    | 7:30:10 PM  | PALM BEACH | I-95 JWOF x[SR-794] [BOCA RATON]                         |
| Vehicle Crash         | 7:25:40 PM    | 7:32:34 PM  | BROWARD    | I-95 NB x[SR-822] [HOLLYWOOD]                            |
| Vehicle Crash         | 7:52:22 PM    | 8:00:48 PM  | BROWARD    | I-595 EB E x[SR-91 N] [DAVIE]                            |