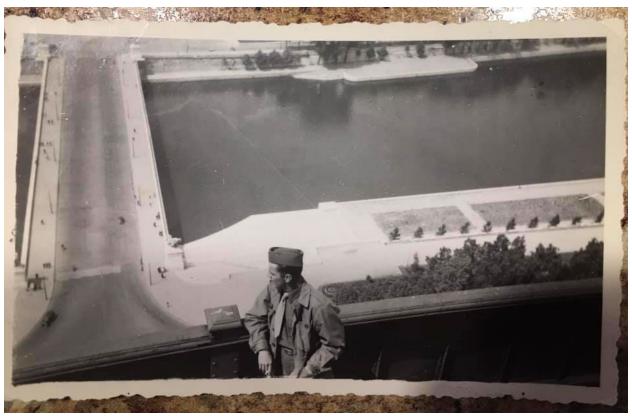

Draft Registration Card

TOP: Radio Team

BOTTOM: Solders' names.

T3 King unidentified date and place

THIRD FROM THE LEFT: T3 King.

T3 King possible in Paris gazing at the Seine River

Gravestone, Woodbine Cemetery Ellsworth, Hancock County, Maine