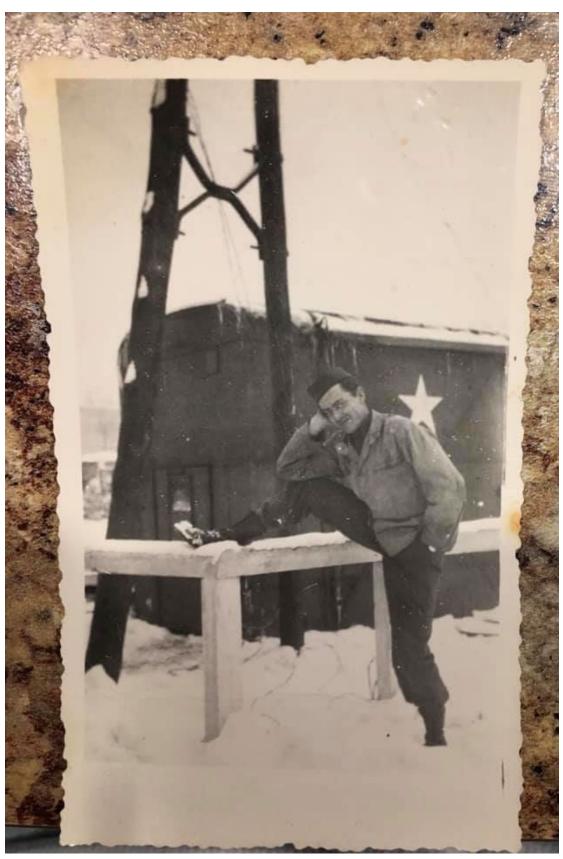

Draft Registration Card

TOP: Radio Team

BOTTOM: Solders' names.

T3 King unidentified date and place

THIRD FROM THE LEFT: T3 King.

T3 King possible in Paris gazing at the Seine River

Gravestone, Woodbine Cemetery Ellsworth, Hancock County, Maine