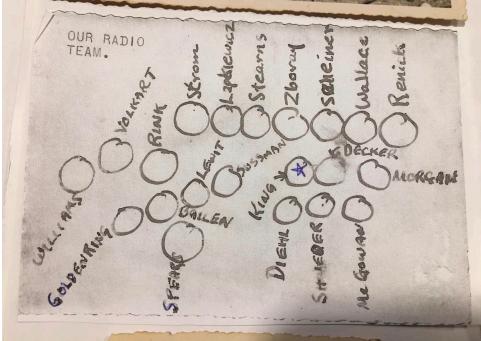

Draft Registration Card

TOP: Radio Team

BOTTOM: Solders' names.

T3 King unidentified date and place

THIRD FROM THE LEFT: T3 King.

T3 King possible in Paris gazing at the Seine River

Gravestone, Woodbine Cemetery Ellsworth, Hancock County, Maine