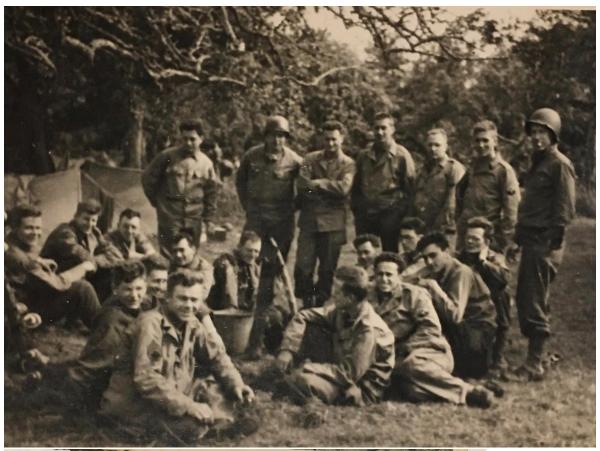

Draft Registration Card

TOP: Radio Team

BOTTOM: Solders' names.

T3 King unidentified date and place

THIRD FROM THE LEFT: T3 King.

T3 King possible in Paris gazing at the Seine River

Gravestone, Woodbine Cemetery Ellsworth, Hancock County, Maine